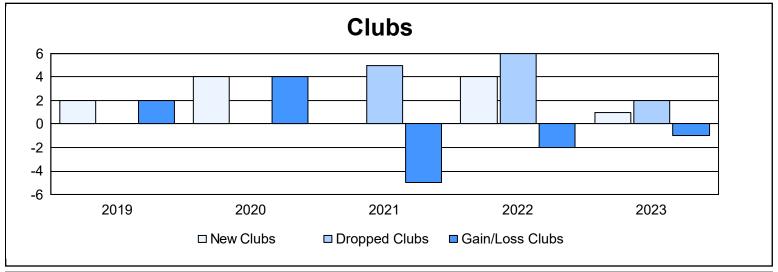

District LD 5 As of June 2023 Cumulative

| Year      | New<br>Clubs | Dropped<br>Clubs | Gain/<br>Loss<br>Clubs | New<br>Members | Charter<br>Members | Reinstate<br>Members | Transfer<br>Members | Total<br>Member<br>Added | Total<br>Members<br>Dropped | Gain/<br>Loss<br>Members |
|-----------|--------------|------------------|------------------------|----------------|--------------------|----------------------|---------------------|--------------------------|-----------------------------|--------------------------|
| 2018-2019 | 2            | 0                | 2                      | 139            | 51                 | 10                   | 11                  | 211                      | 298                         | -87                      |
| 2019-2020 | 4            | 0                | 4                      | 107            | 94                 | 12                   | 21                  | 234                      | 208                         | 26                       |
| 2020-2021 | 0            | 5                | -5                     | 133            | 13                 | 60                   | 2                   | 208                      | 338                         | -130                     |
| 2021-2022 | 4            | 6                | -2                     | 168            | 133                | 40                   | 10                  | 351                      | 305                         | 46                       |
| 2022-2023 | 1            | 2                | -1                     | 149            | 44                 | 4                    | 5                   | 202                      | 310                         | -108                     |
| Average   | 2            | 3                | 0                      | 139            | 67                 | 25                   | 10                  | 241                      | 292                         | -51                      |